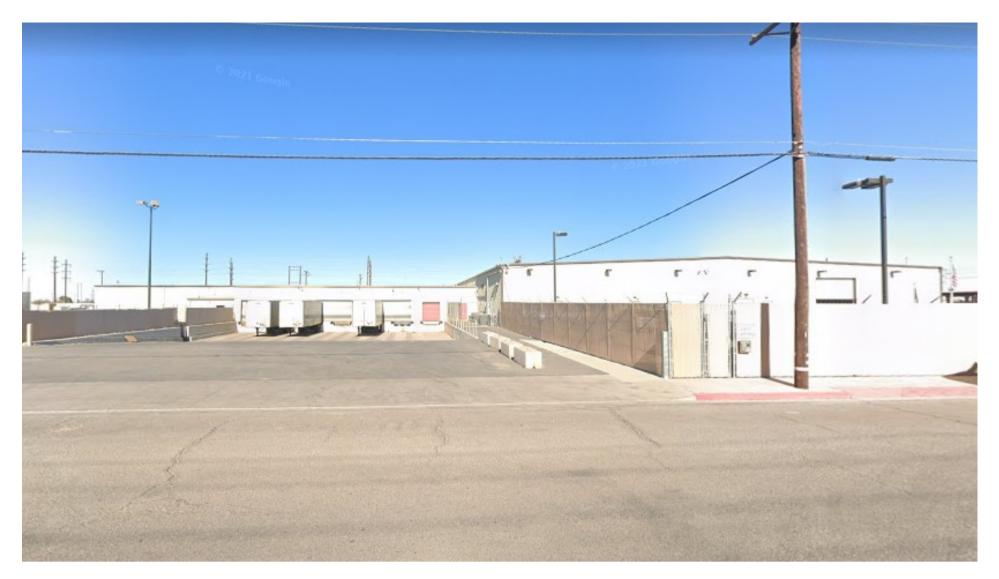

## **OVERVIEW**

18,000 sq' warehouse, divisible to 6,000sq', Heavily insulated former packing shed, high ceilings, overhead door, clear span warehouse space. Three phase power, fenced and gated yard space. This property could be configured for manufacturing, warehousing, auto & RV storage, distribution, produce packing, etc. Loading dock with additional storage area available. At under 2 hours away from San Diego off Interstate 8, and a third the lease cost than San Diego industrial space, consider El Centro as an alternative for your warehouse needs.

### **BUILDING DETAILS**

| PROPERTY TYPE       | Industrial | UTILITIES        | Lighting, Water, Sewer |
|---------------------|------------|------------------|------------------------|
| PROPERTY SUBTYPE    | Warehouse  | CLEAR CEILING HT | 16-20 Ft               |
| TOTAL BUILDING SIZE | -          | DOCKS            | 1                      |
| STORIES             | 1          | DRIVE INS        | 1                      |
| YEAR BUILT          | 1980       | PARKING SPACES   | 12                     |
|                     |            |                  |                        |